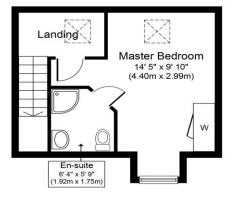

For the nautical minded there is the possibility of a mooring to the rear of the property by separate negotiation.

Ground Floor Approximate Floor Area 453 sq. ft. (42.1 sq. m.)

First Floor Approximate Floor Area 468 sq. ft. (43.5 sq. m.)