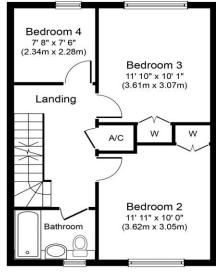

Second Floor Approximate Floor Area 269 sq. ft. (25.0 sq. m.)

Whether selling, buying or letting, there can be plenty to organise. Our range of services and our experience of the local market means we can help or recommend like-minded reputable firms to assist you with your move.