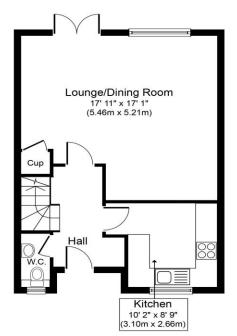

For the nautical minded there is the possibility of a mooring to the rear of the property by separate negotiation.

Ground Floor Approximate Floor Area 453 sq. ft. (42.1 sq. m.)

First Floor Approximate Floor Area 468 sq. ft. (43.5 sq. m.)