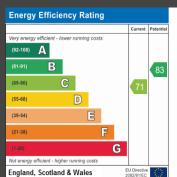

For the nautical minded there is the possibility of a mooring to the rear of the property by separate negotiation.

Ground Floor Approximate Floor Area 453 sq. ft. (42.1 sq. m.)

First Floor Approximate Floor Area 468 sq. ft. (43.5 sq. m.)